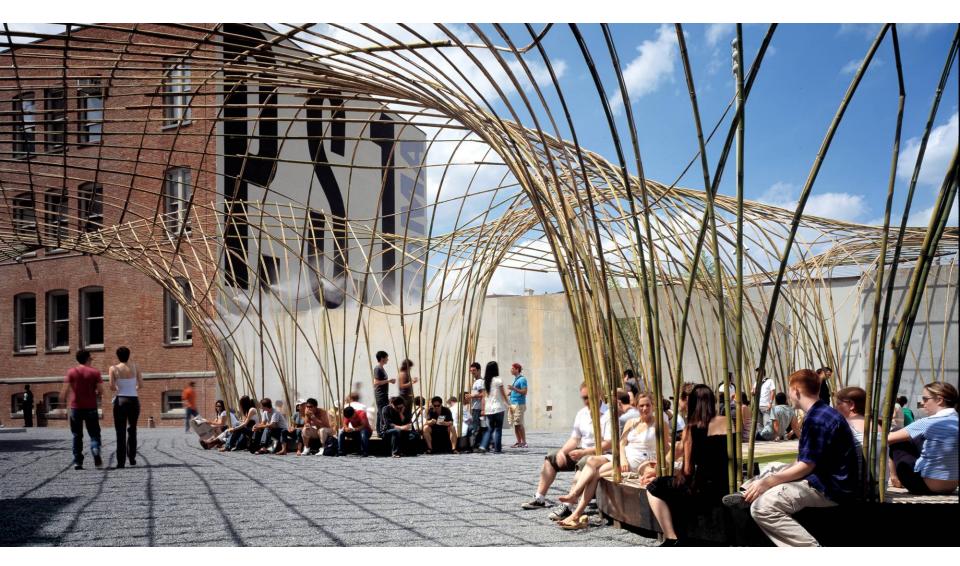

#### CANOPY, MoMA/PS1, QUEENS, NEW YORK

1<sup>st</sup> Prize, MoMA PS1 Young Architects Program AIA NY Design Honor Award

Dips in the canopy provoke different modes of lounging in four distinct environments.