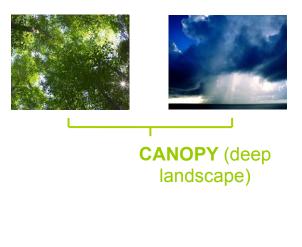

## CANOPY, MOMA PS1

#### CANOPY, MoMA/PS1, QUEENS, NEW YORK

1<sup>st</sup> Prize, MoMA PS1 Young Architects Program AIA NY Design Honor Award

Dips in the canopy provoke different modes of lounging in four distinct environments.