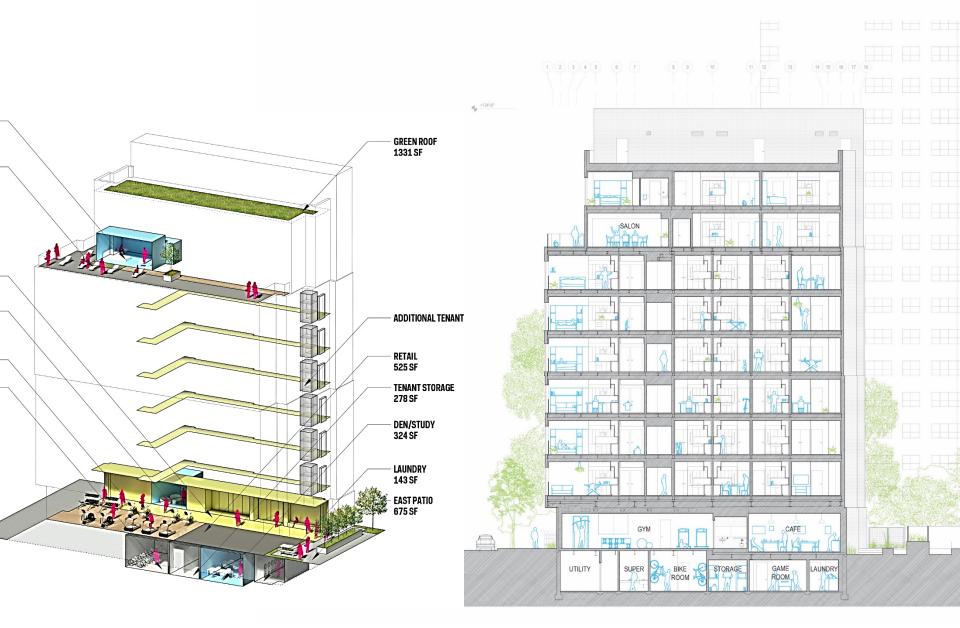

## SWITCH BUILDING

#### SWITCH BUILDING, MANHATTAN, NEW YORK

Each apartment has unique in its light qualities & views to the city.