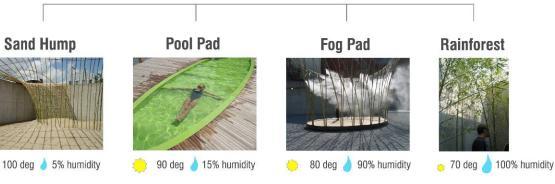

## CANOPY, MOMA PS1

#### CANOPY, MoMA/PS1, QUEENS, NEW YORK

1<sup>st</sup> Prize, MoMA PS1 Young Architects Program AIA NY Design Honor Award

Dips in the canopy provoke different modes of lounging in four distinct environments.